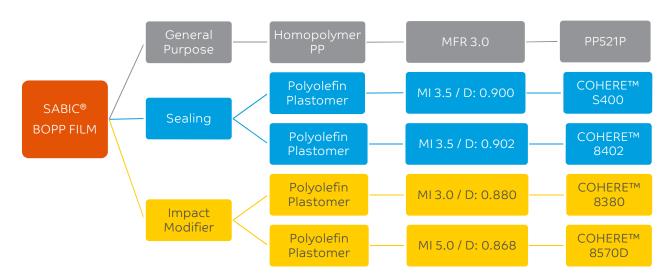

### PRODUCT OFFERING

MFR unit : g/10min (ASTM D1238) 230°C/2.16kg MI unit : g/10min (ASTM D1238) 230°C/2.16kg D (Density) unit : g/cm3)