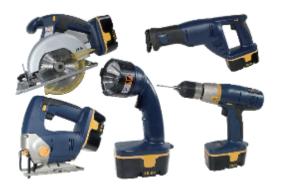

### TYPICAL APPLICATIONS WITH HIGH IMPACT RESISTANCE

#### GARDEN TOOLS/POWER TOOLS HOUSING

#### STAMAX 40YK710 resin STAMAX 60YK270 dilution resin