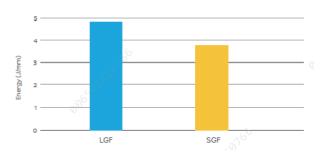

THAT MATTERS™** 



### STAMAX<sup>™</sup> RESIN LONG GLASS FIBER REINFORCED PP

#### COST & PERFORMANCE BALANCE FOR STRUCTURAL APPLICATIONS

STAMAX resins are long glass fiber reinforced polypropylene(LGF PP) compounds offering potential benefits for innovation, production and cost/performance balance.

HIGH IMPACT STRENGTH AND STIFFNESS





HIGH DIMENSIONAL STABILITY AND GOOD PROCESSABILITY



#### STAMAX resin offers

- High stiffness up to 11 GPa
- High impact strength RT and -30°C
- 30%-50% in component weight saving
- Large & complicate structure component
- Professional tech support on design/simulation/process
- High throughput low cost



#### PRODUCT GUIDE



### STAMAX RESIN HIGH PERFORMANCE



#### Higher Strength



#### Less Creep Over Time



#### Higher Impact Resistance



#### Less Part Warpage





### TYPICAL APPLICATIONS WITH HIGH IMPACT RESISTANCE

#### GARDEN TOOLS/POWER TOOLS HOUSING

#### STAMAX 40YK710 resin STAMAX 60YK270 dilution resin



#### FURNITURE

#### STAMAX 40YK710 resin STAMAX 60YK270 Dilution resin

- High stiffness
- Dimension stability
- Light weight



#### **BUILDING & CONSTRUCTION**

#### STAMAX 40YM240 resin STAMAX 60YM240 dilution resin

- High stiffness and toughness
- Dimension stability, Light weight
- Excellent outdoor performance

- Can enable self taping screw
- Good balance of toughness & stiffness
- Easy processing, potential energy saving



### SPORTS GOODS

#### STAMAX 20YK270 resin STAMAX 40YK710 resin

- High stiffness and strength
- Very good outdoor performance
- Light weight







## TYPICAL APPLICATIONS WITH *