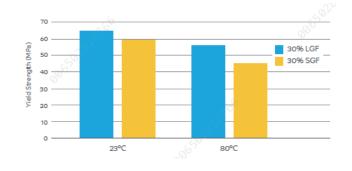

IGH PERFORMANCE & LIGHT WEIGHT MATERIAL SOLUTION

**CHEMISTRY THAT MATTERS™** 



### STAMAX<sup>™</sup> RESIN LONG GLASS FIBER REINFORCED PP

#### COST & PERFORMANCE BALANCE FOR STRUCTURAL APPLICATIONS

STAMAX resins are long glass fiber reinforced polypropylene(LGF PP) compounds offering potential benefits for innovation, production and cost/performance balance.

HIGH IMPACT STRENGTH AND STIFFNESS





HIGH DIMENSIONAL STABILITY AND GOOD PROCESSABILITY



#### STAMAX resin offers

- High stiffness up to 11 GPa
- High impact strength RT and -30°C
- 30%-50% in component weight saving
- Large & complicate structure component
- Professional tech support on design/simulation/process
- High throughput low cost



#### PRODUCT GUIDE



### STAMAX RESIN HIGH PERFORMANCE



#### Higher Strength



#### Less Creep Over Time



#### Higher Impact Resistance



#### Less Part Warpage





### TYPICAL APPLICATIONS WITH HIGH IMPACT RESISTANCE

#### GARDEN TOOLS/POWER TOOLS HOUSING

#### STAMAX 40YK710 resin STAMAX 60YK270 dilution resin



#### FURNITURE

#### STAMAX 40YK710 resin STAMAX 60YK270 Dilution resin

- High stiffness
- Dimension stability
- Light weight



#### **BUILDING & CONSTRUCTION**

#### STAMAX 40YM240 resin STAMAX 60YM240 dilution resin

- High stiffness and toughness
- Dimension stability, Light weight
- Excellent outdoor performance

- Can enable self taping screw
- Good balance of toughness & stiffness
- Easy processing, potential energy saving



### SPORTS GOODS

#### STAMAX 20YK270 resin STAMAX 40YK710 resin

- High stiffness and strength
- Very good outdoor pe