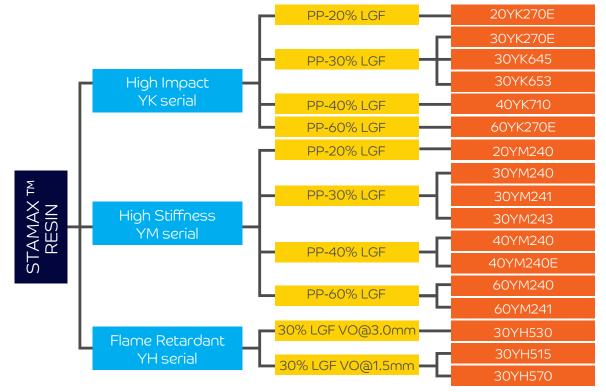

# STAMAX<sup>™</sup> RESIN LONG GLASS FIBER REINFORCED PP

HIGH PERFORMANCE & LIGHT WEIGHT MATERIAL SOLUTION

**CHEMISTRY THAT MATTERS™** 



### STAMAX<sup>™</sup> RESIN LONG GLASS FIBER REINFORCED PP

#### COST & PERFORMANCE BALANCE FOR STRUCTURAL APPLICATIONS

STAMAX resins are long glass fiber reinforced polypropylene(LGF PP) compounds offering potential benefits for innovation, production and cost/performance balance.

HIGH IMPACT STRENGTH AND STIFFNESS





HIGH DIMENSIONAL STABILITY AND GOOD PROCESSABILITY



#### STAMAX resin offers

- High stiffness up to 11 GPa
- High impact strength RT and -30°C
- 30%-50% in component weight saving
- Large & complicate structure component
- Professional tech support on design/simulation/process
- High throughput low cost



#### PRODUCT GUIDE



### STAMAX RESIN HIGH PERFORMANCE



#### Higher Strength



#### Less Creep Over Time



#### Higher Impact Resistance



#### Less Part Warpage





### TYPICAL APPLICATIONS WITH HIGH IMPACT RESISTANCE

#### GARDEN TOOLS/POWER TOOLS HOUSING

#### STAMAX 40YK710 resin STAMAX 60YK270 dilution resin



#### FURNITURE

#### STAMAX 40YK710 resin STAMAX 60YK270 Dilution resin

- High stiffness
- Dimension stability
- Light weight



#### **BUILDING & CONSTRUCTION**

#### STAMAX 40YM240 resin STAMAX 60YM240 dilution resin

- High stiffness and toughness
- Dimension stability, Light weight
- Excellent outdoor performance

- Can enable self taping screw
- Good balance of toughness & stiffness
- Easy processing, potential energy saving



### SPORTS GOODS

#### STAMAX 20YK2