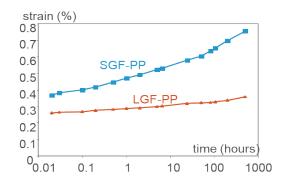

T MATERIAL SOLUTION

**CHEMISTRY THAT MATTERS™** 



### STAMAX<sup>™</sup> RESIN LONG GLASS FIBER REINFORCED PP

#### COST & PERFORMANCE BALANCE FOR STRUCTURAL APPLICATIONS

STAMAX resins are long glass fiber reinforced polypropylene(LGF PP) compounds offering potential benefits for innovation, production and cost/performance balance.

HIGH IMPACT STRENGTH AND STIFFNESS





HIGH DIMENSIONAL STABILITY AND GOOD PROCESSABILITY



#### STAMAX resin offers

- High stiffness up to 11 GPa
- High impact strength RT and -30°C
- 30%-50% in component weight saving
- Large & complicate structure component
- Professional tech support on design/simulation/process
- High throughput low cost



#### PRODUCT GUIDE



### STAMAX RESIN HIGH PERFORMANCE



#### Higher Strength



#### Less Creep Over Time



#### Higher Impact Resistance



#### Less Part Warpage





### TYPICAL APPLICATIONS WITH HIGH IMPACT RESISTANCE

#### GARDEN TOOLS/POWER TOOLS HOUSING

#### STAMAX 40YK710 resin STAMAX 60YK270 dilution resin



#### FURNITURE

#### STAMAX 40YK710 resin STAMAX 60YK270 Dilution resin

- High stiffness
- Dimension stability
- Light weight



#### **BUILDING & CONSTRUCTION**

#### STAMAX 40YM240 resin STAMAX 60YM240 dilution resin

- High stiffness and toughness
- Dimension stability, Light weight
- Excellent outdoor performance

- Can enable self taping screw
- Good balance of toughness & stiffness
- Easy processing, potential energy saving



### SPORTS GOODS

#### STAMAX 20YK270 resin STAMAX 40YK710 resin

- High stiffness and strength
- Very good outdoor performance
- Light weight