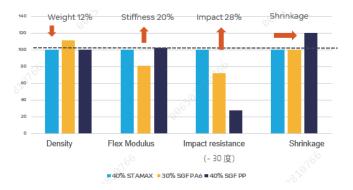

### STAMAX RESIN HIGH PERFORMANCE

#### Higher Strength

#### Less Creep Over Time

#### Higher Impact Resistance

#### Less Part Warpage