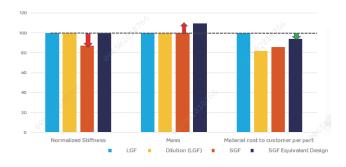

#### COST & PERFORMANCE BALANCE FOR STRUCTURAL APPLICATIONS

STAMAX resins are long glass fiber reinforced polypropylene(LGF PP) compounds offering potential benefits for innovation, production and cost/performance balance.

#### STAMAX resin offers

- High stiffness up to 11 GPa
- High impact strength RT and -30°C
- 30%-50% in component weight saving
- Large & complicate structure component
- Professional tech support on design/simulation/process
- High throughput low cost