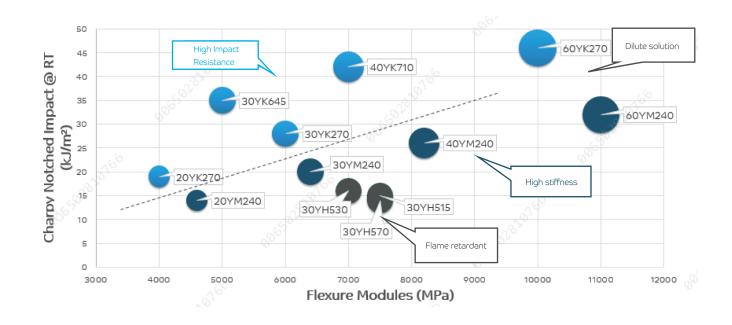

### STAMAX RESIN HIGH PERFORMANCE

#### Higher Strength

#### Less Creep Over Time

#### Higher Impact Resistance

#### Less Part Warpage