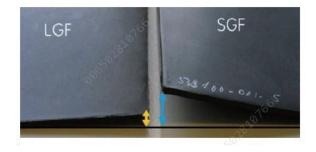

AMAX<sup>™</sup> RESIN LONG GLASS FIBER REINFORCED PP

#### COST & PERFORMANCE BALANCE FOR STRUCTURAL APPLICATIONS

STAMAX resins are long glass fiber reinforced polypropylene(LGF PP) compounds offering potential benefits for innovation, production and cost/performance balance.

HIGH IMPACT STRENGTH AND STIFFNESS





HIGH DIMENSIONAL STABILITY AND GOOD PROCESSABILITY



#### STAMAX resin offers

- High stiffness up to 11 GPa
- High impact strength RT and -30°C
- 30%-50% in component weight saving
- Large & complicate structure component
- Professional tech support on design/simulation/process
- High throughput low cost



#### PRODUCT GUIDE



### STAMAX RESIN HIGH PERFORMANCE



#### Higher Strength



#### Less Creep Over Time



#### Higher Impact Resistance



#### Less Part Warpage





### TYPICAL APPLICATIONS WITH HIGH IMPACT RESISTANCE

#### GARDEN TOOLS/POWER TOOLS HOUSING

#### STAMAX 40YK710 resin STAMAX 60YK270 dilution resin



#### FURNITURE

#### STAMAX 40YK710 resin STAMAX 60YK270 Dilution resin

- High stiffness
- Dimension stability
- Light weight



#### **BUILDING & CONSTRUCTION**

#### STAMAX 40YM240 resin STAMAX 60YM240 dilution resin

- High stiffness and toughness
- Dimension stability, Light weight
- Excellent outdoor performance

- Can enable self taping screw
- Good balance of toughness & stiffness
- Easy processing, potential energy saving



### SPORTS GOODS

#### STAMAX 20YK270 resin STAMAX 40YK710 resin

- High stiffness and strength
- Very good outdoor performance
- Light weight







## TYPICAL APPLICATIONS WITH **HIGH STIFFNESS**

#### WA