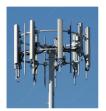

#### **5G ANTENNA ENDCAP**

#### **STAMAX** 30YK645 resin

- Low Dk/Df
- Low density
- High stiffness
- Impact resistance (a-40C
- UV and weathering resistance