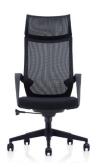

#### FURNITURE

#### STAMAX 40YK710 resin STAMAX 60YK270 Dilution resin

- High stiffness
- Dimension stability
- Light weight